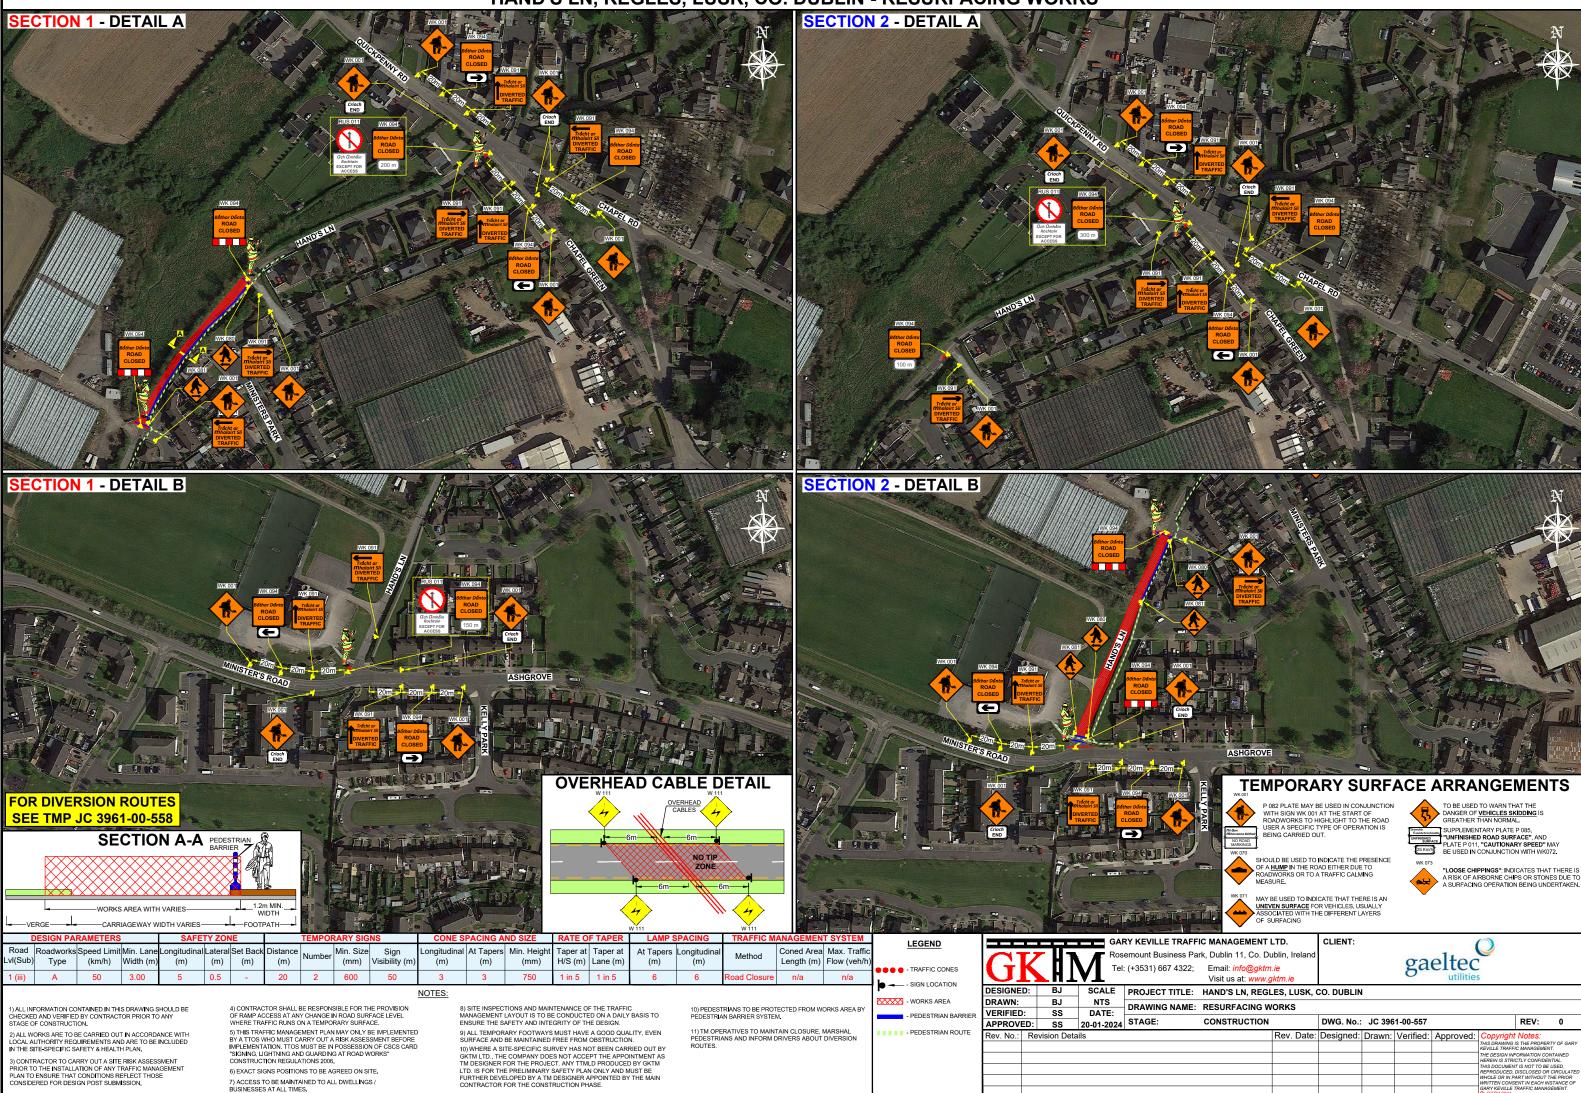

## HAND'S LN, REGLES, LUSK, CO. DUBLIN - RESURFACING WORKS

|      | $\bigcirc$ |
|------|------------|
| gae. | Itec       |

| RESURFACING WORKS |            |                          |        |           |           |                                   |                                         |        |  |
|-------------------|------------|--------------------------|--------|-----------|-----------|-----------------------------------|-----------------------------------------|--------|--|
| CONSTRUCTION      |            | DWG. No.: JC 3961-00-557 |        |           |           |                                   | REV:                                    | 0      |  |
|                   | Rev. Date: | Designed:                | Drawn: | Verified: | Approved: |                                   |                                         |        |  |
|                   |            |                          |        |           |           |                                   | S THE PROPERTY OF GARY<br>C MANAGEMENT. |        |  |
|                   |            |                          |        |           |           | THE DESIGN INF<br>HEREIN IS STRIC |                                         |        |  |
|                   |            |                          |        |           |           | THIS DOCUMENT<br>REPRODUCED.      |                                         |        |  |
|                   |            |                          |        |           |           | WHOLE OR IN PA                    |                                         |        |  |
|                   |            |                          |        |           |           | GARY KEVILLE T<br>G GKTM 2024     | RAFFIC MANAGE                           | EMENT. |  |
|                   |            |                          |        |           |           |                                   |                                         |        |  |